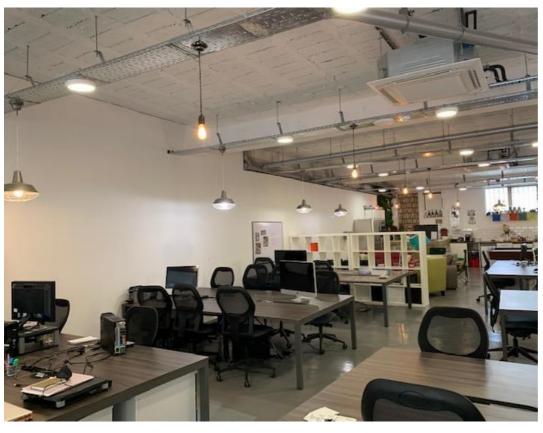

#### **DESCRIPTION:**

The property comprises ground floor open-plan office accommodation completed to Grade A specification, with exposed services, high ceilings, excellent internal lighting and air-conditioning. The premises, which can be sub-divided to form two circa 2,000 sq ft units, are accessed through an impressive floor to ceiling glazed entrance and include multiple private meeting rooms, separate WCs and a breakout area with fitted kitchen.

#### **AMENITIES:**

- Excellent internal lighting
- Good ceiling height circa 3m
- Open-plan working environment

- · Exposed services
- Kitchen and breakout space
- Private meeting rooms

**LEASE**: A new lease offered, the terms of which are to be agreed.