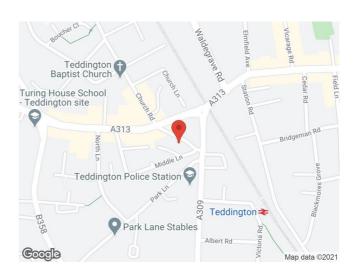

### LOCATION:

Teddington is a highly affluent suburb located approximately 12 miles to the South West of Central London and 3 miles to the south of Richmond Upon Thames. The High Street provides a mix of national multiples and independent retailers, including Marks & Spencers, Tescos, Boots and Costa Coffee. Teddington benefits from good road access to the A316 and M3 Motorway and Teddington Rail Station is within a 5 minute walk. The property is situated on the Causeway, equidistant from the train station and town centre