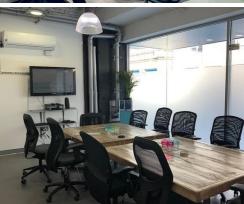

## TO LET

Area: 4037 (375M2) | Rent: Upon Application |

**Boardroom** 

**Ceiling Height** circa 3 meters

**Kitchen** Breakout area

**Air Conditioning** 

#### **DESCRIPTION:**

The property comprises ground floor open-plan office accommodation completed to Grade A specification, with exposed services, high ceilings, excellent internal lighting and air-conditioning. The premises, which can be sub-divided to form two circa 2,000 sq ft units, are accessed through an impressive floor to ceiling glazed entrance and include multiple private meeting rooms, separate WCs and a breakout area with fitted kitchen.

#### **AMENITIES:**

- Excellent internal lighting
- Good ceiling height circa 3m
- Open-plan working environment

- · Exposed services
- Kitchen and breakout space
- Private meeting rooms

**LEASE**: A new lease offered, the terms of which are to be agreed.