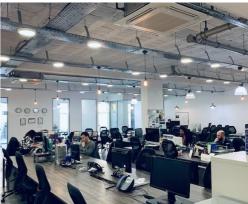

#### **DESCRIPTION:**

The property comprises ground floor open-plan office accommodation completed to Grade A specification, with exposed services, high ceilings, excellent internal lighting and air-conditioning. The premises, which can be sub-divided to form two circa 2,000 sq ft units, are accessed through an impressive floor to ceiling glazed entrance and include multiple private meeting rooms, separate WCs and a breakout area with fitted kitchen.

#### **AMENITIES:**

- Excellent internal lighting
- Good ceiling height circa 3m
- Open-plan working environment

- · Exposed services
- Kitchen and breakout space
- Private meeting rooms

**LEASE**: A new lease offered, the terms of which are to be agreed.