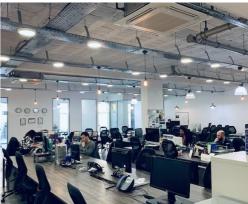

#### **DESCRIPTION:**

The property comprises ground floor open-plan office accommodation completed to Grade A specification, with exposed services, high ceilings, excellent internal lighting and air-conditioning. The premises, which can be sub-divided to form two circa 2,000 sq ft units, are accessed through an impressive floor to ceiling glazed entrance and include multiple private meeting rooms, separate WCs and a breakout area with fitted kitchen.

#### **AMENITIES:**

- · Excellent internal lighting
- · Good ceiling height circa 3m
- Open-plan working environment

- Exposed services
- Kitchen and breakout space
- Private meeting rooms

**LEASE**: A new lease offered, the terms of which are to be agreed.