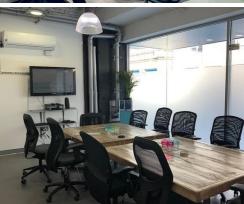

## TO LET

Area: 4037 (375M2) | Rent: Upon Application |

**Boardroom** 

**Ceiling Height** circa 3 meters

**Kitchen** Breakout area

**Air Conditioning** 

#### **DESCRIPTION:**

The property comprises ground floor open-plan office accommodation completed to Grade A specification, with exposed services, high ceilings, excellent internal lighting and air-conditioning. The premises, which can be sub-divided to form two circa 2,000 sq ft units, are accessed through an impressive floor to ceiling glazed entrance and include multiple private meeting rooms, separate WCs and a breakout area with fitted kitchen.

#### **AMENITIES:**

- · Excellent internal lighting
- · Good ceiling height circa 3m
- Open-plan working environment

- Exposed services
- Kitchen and breakout space
- Private meeting rooms

**LEASE**: A new lease offered, the terms of which are to be agreed.