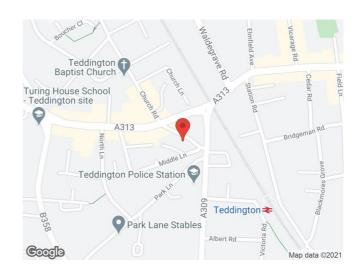

### LOCATION:

Teddington is a highly affluent suburb located approximately 12 miles to the South West of Central London and 3 miles to the south of Richmond Upon Thames. The High Street provides a mix of national multiples and independent retailers, including Marks & Spencers, Tescos, Boots and Costa Coffee. Teddington benefits from good road access to the A316 and M3 Motorway and Teddington Rail Station is within a 5 minute walk. The property is situated on the Causeway, equidistant from the train station and town centre