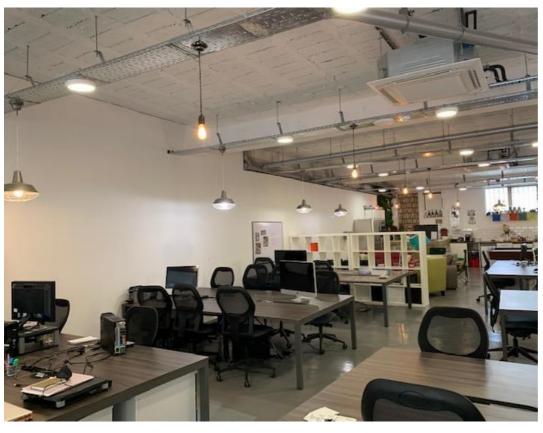

#### **DESCRIPTION:**

The property comprises ground floor open-plan office accommodation completed to Grade A specification, with exposed services, high ceilings, excellent internal lighting and air-conditioning. The premises, which can be sub-divided to form two circa 2,000 sq ft units, are accessed through an impressive floor to ceiling glazed entrance and include multiple private meeting rooms, separate WCs and a breakout area with fitted kitchen.

#### **AMENITIES:**

- · Excellent internal lighting
- · Good ceiling height circa 3m
- Open-plan working environment

- Exposed services
- Kitchen and breakout space
- Private meeting rooms

**LEASE**: A new lease offered, the terms of which are to be agreed.