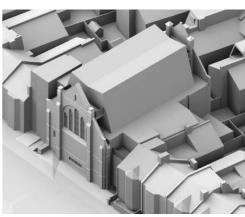

#### **DESCRIPTION:**

The property will be undergoing a complete rebuild to provide brand new D1 facilities which would be ideal for a children's nursery.

The building will comprise self contained ground floor open accommodation with direct street access. The building will benefit from lift facilities down to the lower ground that has a fantastic sunken garden.