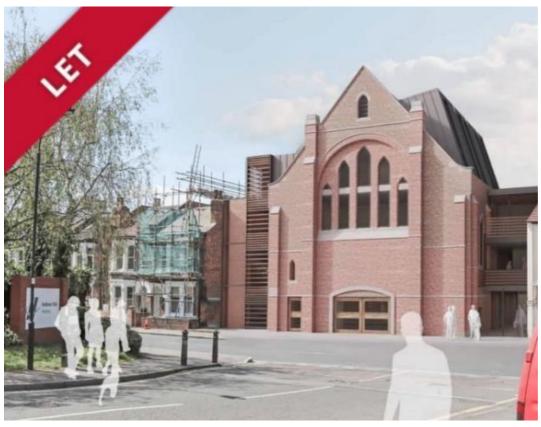

# St Michaels Centre, Town Mead Road, Fulham SW6 2SR

#### **DESCRIPTION:**

The property will be undergoing a complete rebuild to provide brand new D1 facilities which would be ideal for a children's nursery.

The building will comprise self contained ground floor open accommodation with direct street access. The building will benefit from lift facilities down to the lower ground that has a fantastic sunken garden.

#### **AMENITIES:**

- Brand New D1 Space Available
- 3 minute walk from the River Thames
- Excellent Natural Light

- Self Contained Ground/Lower Ground Suite
- 5 minute walk from Imperial Gardens
- Sunken Garden