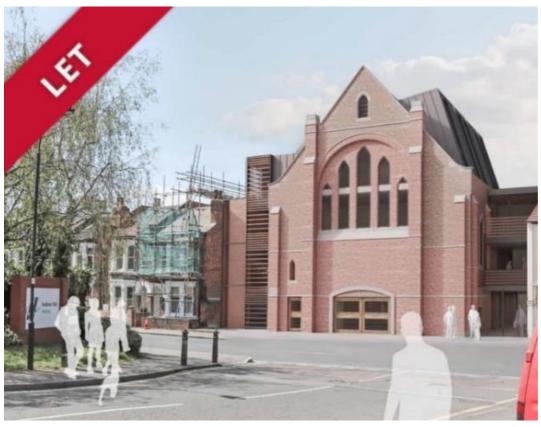

#### **DESCRIPTION:**

The property will be undergoing a complete rebuild to provide brand new D1 facilities which would be ideal for a children's nursery.

The building will comprise self contained ground floor open accommodation with direct street access. The building will benefit from lift facilities down to the lower ground that has a fantastic sunken garden.