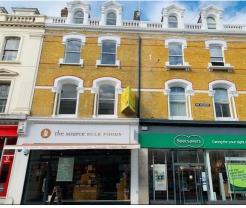

#### **DESCRIPTION:**

Forming part of an attractive Victorian parade, the property comprises three floors of well configured, self contained office accommodation. Benefitting from excellent natural light the premises include WC facilities and are accessible via a private entrance to the rear.