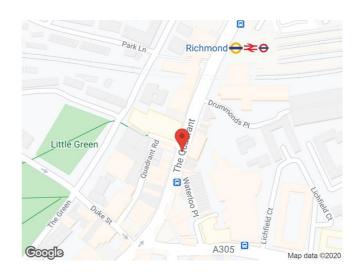

## LOCATION:

Richmond is a highly affluent town located some 9 miles from Central London and has excellent road and rail links to both London and Heathrow Airport via the M3 and M4 highways. The property is conveniently situated moments from Richmond Station and in the immediate vicinity of a selection of major retailers such as Sainsburys, Costa Coffee, JoJo Maman Bebe and Paul.