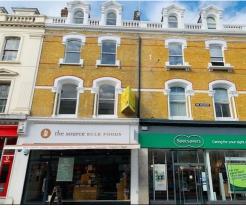

#### **DESCRIPTION:**

Forming part of an attractive Victorian parade, the property comprises three floors of well configured, self contained office accommodation. Benefitting from excellent natural light the premises include WC facilities and are accessible via a private entrance to the rear.

#### **AMENITIES:**

- Attractive Victorian facade
- WC facilities
- Good internal layout

- Private access
- Excellent natural light

**LEASE**: A new lease offered, the terms of which are to be agreed.

**RENT:** Upon application **VAT:** 