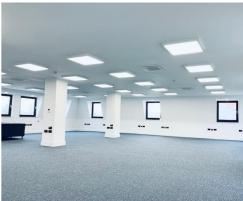

#### **DESCRIPTION:**

Quality office accommodation comprising triple aspect, open-plan workspace, with air-conditioning, LED lighting, lift access and WC/shower facilities. The premises are also offered with parking and secure bike storage.

#### **AMENITIES:**

- x1 parking space
- LED lighting
- Reception

- Lift access
- Secure bike storage
- Air-conditioning

**LEASE**: A new lease offered, the terms of which are to be agreed.

RENT: ROA VAT: Applicable