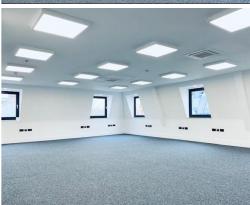

#### **DESCRIPTION:**

Quality office accommodation comprising triple aspect, open-plan workspace, with air-conditioning, LED lighting, lift access and WC/shower facilities. The premises are also offered with parking and secure bike storage.

#### **AMENITIES:**

- x1 parking space
- LED lighting
- Reception

- Lift access
- Secure bike storage
- Air-conditioning

**LEASE**: A new lease offered, the terms of which are to be agreed.

RENT: ROA VAT: Applicable