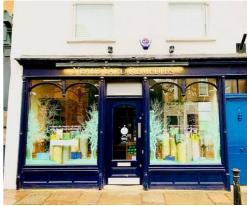

### **DESCRIPTION:**

Forming part of an attractive period shop parade in the centre of town equidistant from George Street and Richmond Green, the premises comprise ground floor retail space with a charming double-fronted display and ancillary space to the rear. All Euse class operators considered.

### **AMENITIES:**

- Town centre location
- Attractive period facade
- Good internal layout

- · Excellent display frontage
- Rear ancillary space
- E commercial use

**LEASE**: A new lease offered the terms of which are to be agreed.