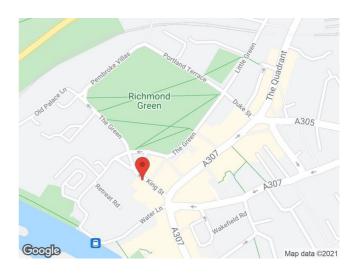

### **LOCATION:**

Richmond is a highly affluent town located some 9 miles South West of Central London and has excellent rail links to London via the Underground and Overground lines as well as the Southwest Trains service, with a direct train to Waterloo in under 20 minutes. London and Heathrow are also easily accessible via the M3 and M4 motorways respectively. Situated amongst Richmond's charming boutiques in the lanes, the property is positioned centrally just off Richmond's George Street and moments from Richmond Green. Retailers in the immediate vicinity include: The Ivy, Waterstones, Aesop, Ole & Steen and Marks & Spencer.