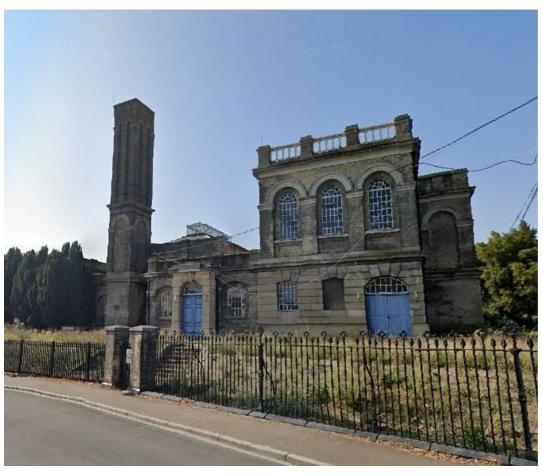

# Hampton Water Works, Karslake and Ruston & Ward Buildings Upper Sunbury Road, Hampton TW12 2DS

#### LOCATION:

Hampton is an affluent London Suburb located some 9.5 miles south west of London with transport links via South West Train lines at Hampton Station offering a direct service to Waterloo in approximately 40 minutes and the M3 motorway, accessed via the A308. The property is located at the junction where Upper Sunbury Road meets Lower Sunbury Road.

#### **DESCRIPTION:**

Situated within the historic Hampton Waterworks the site offers a range of storage units of varying sizes between 516 and 14,594 sq ft at ground floor and mezzanine levels.