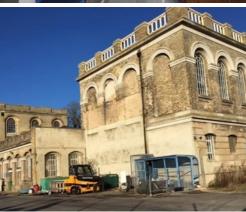

#### **DESCRIPTION:**

Situated within the historic Hampton Waterworks the site offers a range of storage units of varying sizes between 516 and 14,594 sq ft at ground floor and mezzanine levels.

#### **AMENITIES:**

- Suitable for storage use
- Double height ceilings

- Accessible from the Upper Sunbury Road
- · On-site parking