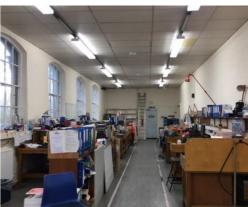

#### **DESCRIPTION:**

Situated within the historic Hampton Waterworks the site offers a range of storage units of varying sizes between 516 and 14,594 sq ft at ground floor and mezzanine levels.

#### **AMENITIES:**

- Suitable for storage use
- Double height ceilings

- Accessible from the Upper Sunbury Road
- · On-site parking