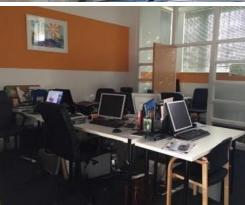

#### **DESCRIPTION:**

The suite is arranged at ground floor level providing 700 sq ft of office space with a private meeting room and with the added benefit of electric heating, perimeter trunking, CAT 3 lighting, a kitchenette and DDA compliant WC, with quality flooring and finishes throughout.

#### **AMENITIES:**

Private meeting room

CAT 3 lighting

WC facilities

- Perimeter trunking
- Kitchenette
- Good natural light

**LEASE**: A new lease offered, the terms of which are to be agreed.

**RENT:** VAT: Applicable.