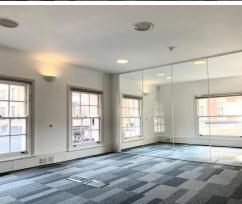

#### **DESCRIPTION:**

Quality office accommodation within one of Richmond's most prestigious and recognised buildings, comprising first floor, open-plan workspace with additional private offices/meeting rooms and a kitchen/breakout area. With an alternative 'plug and play' furniture package also offered, the premises are equipped with LED lighting and air conditioning and boast floor-to-ceiling front windows allowing for triple aspect views of Richmond's thriving town centre.

### **AMENITIES:**

- Unique town centre office accommodation
- Air conditioning
- · Floor-to-ceiling windows

- LED lighting
- · 'Plug and play' package available
- Private meeting rooms/offices

**LEASE**: A new lease offered, the terms of which are to be agreed.