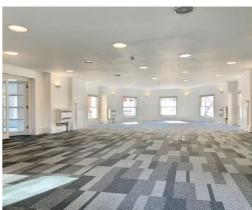

#### **DESCRIPTION:**

Quality office accommodation within one of Richmond's most prestigious and recognised buildings, comprising first floor, open-plan workspace with additional private offices/meeting rooms and a kitchen/breakout area. With an alternative 'plug and play' furniture package also offered, the premises are equipped with LED lighting and air conditioning and boast floor-to-ceiling front windows allowing for triple aspect views of Richmond's thriving town centre.

### **AMENITIES:**

- Unique town centre office accommodation
- Air conditioning
- · Floor-to-ceiling windows

- LED lighting
- · 'Plug and play' package available
- Private meeting rooms/offices

**LEASE**: A new lease offered, the terms of which are to be agreed.