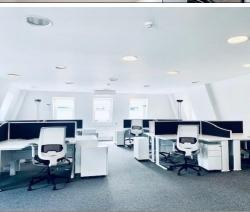

#### **DESCRIPTION:**

Quality office accommodation within one of Richmond's most prestigious and recognised buildings, comprising third floor, open-plan workspace with a private meeting room and the jewel in the crown board room at the top of the building within the famous dome itself, boasting 360 degree views. With an alternative 'plug and play' furniture package also offered, the premises are equipped with LED lighting, intercom entry system and air conditioning.