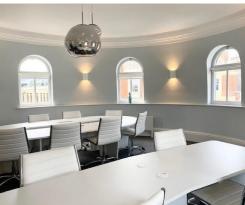

#### **DESCRIPTION:**

Quality office accommodation within one of Richmond's most prestigious and recognised buildings, comprising third floor, open-plan workspace with a private meeting room and the jewel in the crown board room at the top of the building within the famous dome itself, boasting 360 degree views. With an alternative 'plug and play' furniture package also offered, the premises are equipped with LED lighting, intercom entry system and air conditioning.

### **AMENITIES:**

- Unique town centre office accommodation
- 'Plug and play' package available
- Separate office

- LED lighting
- Dome meeting room
- Air conditioning

LEASE: A new lease offered, the terms of which are to be agreed