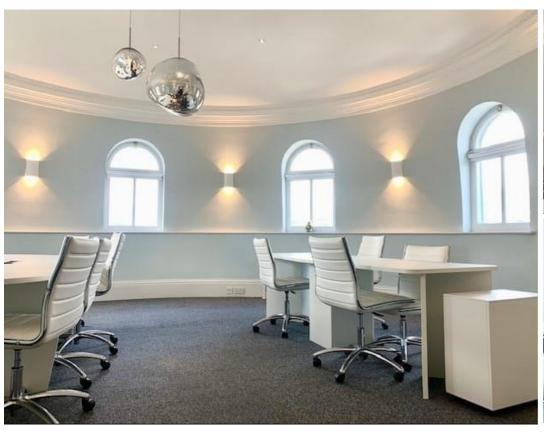

#### **DESCRIPTION:**

Quality office accommodation within one of Richmond's most prestigious and recognised buildings, comprising third floor, open-plan workspace with a private meeting room and the jewel in the crown board room at the top of the building within the famous dome itself, boasting 360 degree views. With an alternative 'plug and play' furniture package also offered, the premises are equipped with LED lighting, intercom entry system and air conditioning.

### **AMENITIES:**

- Unique town centre office accommodation
- 'Plug and play' package available
- Separate office

- LED lighting
- Dome meeting room
- Air conditioning

LEASE: A new lease offered, the terms of which are to be agreed