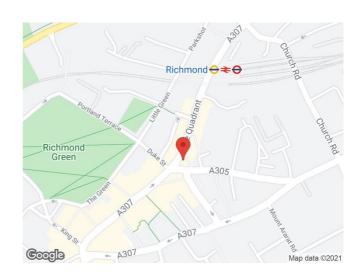

### LOCATION:

Richmond is a highly affluent town located some 9 miles South West of Central London and has excellent rail links to London via the Underground and Overground lines as well as the Southwest Trains service, with a direct train to Waterloo in under 20 minutes. London and Heathrow are also easily accessible via the M3 and M4 motorways respectively. Moments from Richmond Green and surrounded by a host of major retailers such as Whole Foods, Waitrose, Joe and the Juice and Leon, this landmark building is positioned in the heart of the town at the major junction connecting Richmond's George Street and The Quadrant.