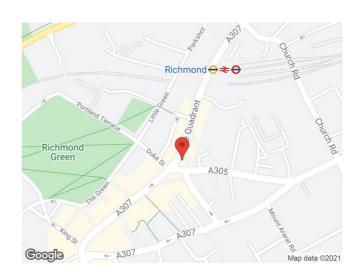

### LOCATION:

Richmond is a highly affluent town located some 9 miles South West of Central London and has excellent rail links to London via the Underground and Overground lines as well as the Southwest Trains service, with a direct train to Waterloo in under 20 minutes. London and Heathrow are also easily accessible via the M3 and M4 motorways respectively. Moments from Richmond Green and surrounded by a host of major retailers such as Whole Foods, Waitrose, Joe and the Juice and Leon, this landmark building is positioned in the heart of the town at the major junction connecting Richmond's George Street and The Quadrant.