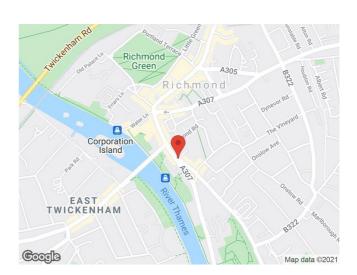

### LOCATION:

Richmond is a highly affluent town located some 9 miles South West of Central London and has excellent rail links to London via the Underground and Overground lines as well as the Southwest Trains service, with a direct train to Waterloo in under 20 minutes. London and Heathrow are also easily accessible via the M3 and M4 motorways respectively. The property is located at the bottom of Richmond Hill at the junction where Hill Rise meets Petersham Road. Local amenities include: Nandos, Kapucin, Addesso, The Ivy and Antipodea.