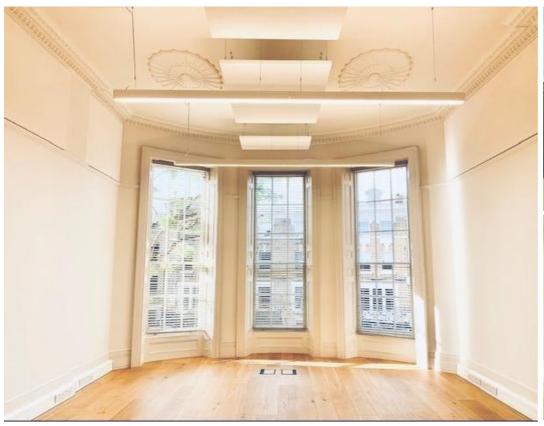

#### **DESCRIPTION:**

Quality, first floor office accommodation within a distinguished landmark building on Richmond Hill. Having undergone full refurbishment to Grade A standard the suite is offered on 'all-inclusive' terms and includes a private meeting room and WC and shower facilities.

### **FLOOR AREA:**

| FLOOR       | AREA SQFT       | AREA SQM      |
|-------------|-----------------|---------------|
| First Floor | 877             | 81            |
| TOTAL       | <b>877</b> sqft | <b>81</b> sqm |

### **AMENITIES:**

- Comfort cooling
- WC and shower facilities
- Fitted kitchen

- Cat 5 wiring
- Wood effect flooring
- Perimeter trunking

LEASE: A new lease offered, terms to be agreed.

RENT: POA VAT: TBC