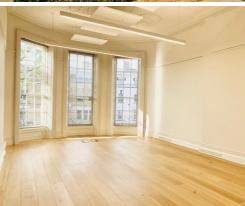

#### **DESCRIPTION:**

Quality, first floor office accommodation within a distinguished landmark building on Richmond Hill. Having undergone full refurbishment to Grade A standard the suite is offered on 'all-inclusive' terms and includes a private meeting room and WC and shower facilities.

### **FLOOR AREA:**

| FLOOR       | AREA SQFT       | AREA SQM      |
|-------------|-----------------|---------------|
| First Floor | 877             | 81            |
| TOTAL       | <b>877</b> sqft | <b>81</b> sqm |

### **AMENITIES:**

- Comfort cooling
- WC and shower facilities
- Fitted kitchen

- Cat 5 wiring
- Wood effect flooring
- Perimeter trunking

LEASE: A new lease offered, terms to be agreed.

RENT: POA VAT: TBC