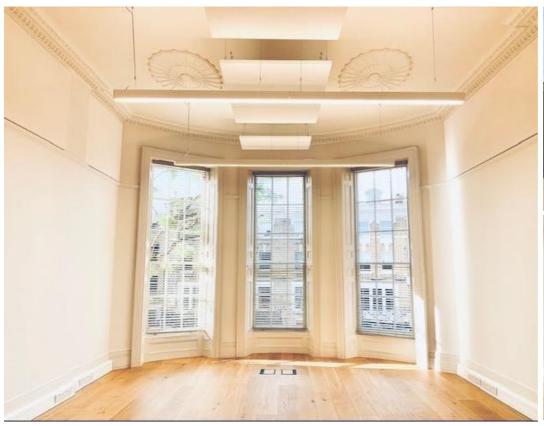

#### **DESCRIPTION:**

Quality, first floor office accommodation within a distinguished landmark building on Richmond Hill. Having undergone full refurbishment to Grade A standard the suite is offered on 'all-inclusive' terms and includes a private meeting room and WC and shower facilities.

### **AMENITIES:**

- Comfort cooling
- WC and shower facilities
- Fitted kitchen

- Cat 5 wiring
- Wood effect flooring
- Perimeter trunking

LEASE: A new lease offered, terms to be agreed.

RENT: POA VAT: TBC