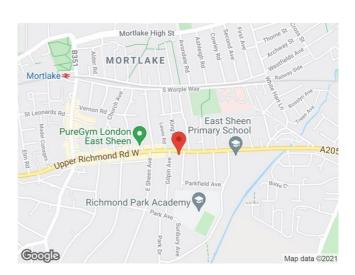

### LOCATION:

East Sheen is a densely populated suburb situated between Richmond and Putney and is approximately 7 miles to the South West of Central London. Mortlake mainline station is a short distance and the M3, M25, City Centre and Heathrow are all easily accessible by car. The property is situated in a prominent position and is within walking distance to a host of local amenities including: Pizza Express, Caffe Nero and Waitrose.