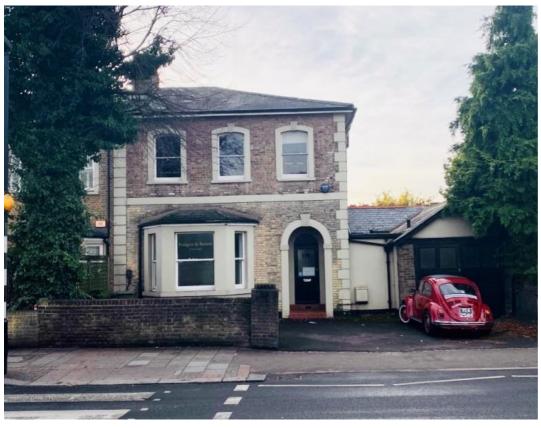

# 179 Upper Richmond Road West, East Sheen SW14 8DU

Class E Commercial Premises

#### **DESCRIPTION:**

This prominent semi-detached period building currently provides office accommodation suitable for a range of varied commercial uses including medical and educational. The property, comprising two floors of offices and meeting rooms is due to undergo comprehensive refurbishment and is available on a pre-let basis. Amenities include parking for 2-3 cars, a small garage and south facing curtilage.