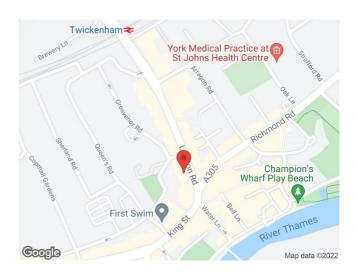

### LOCATION:

Twickenham is located within the affluent south western quadrant of Greater London and benefits from excellent transport links being situated on the A316,10 miles south west of Central London and 5.6 miles east of Heathrow Airport. The property is situated prominently on London Road within close proximity of Twickenham Station and major retailers such as Starbucks, Costa and Waitrose.