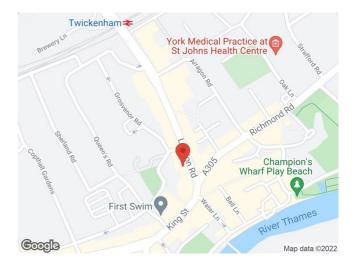

### LOCATION:

Twickenham is located within the affluent south western quadrant of Greater London and benefits from excellent transport links being situated on the A316,10 miles south west of Central London and 5.6 miles east of Heathrow Airport. The property is situated prominently on London Road within close proximity of Twickenham Station and major retailers such as Starbucks, Costa and Waitrose.