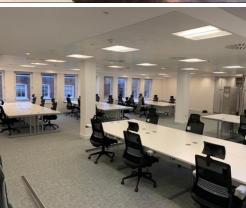

### **DESCRIPTION:**

The premises comprise open plan, quality office accommodation on the second floor of Shearwater House, a prestigious office building on Richmond Green. The Grade A building boasts an impressive entrance and reception area with communal outside space and secure bike storage. The floor benefits from lift access and excellent internal configuration, equipped with raised floors, air-conditioning a fully fitted kitchen/breakout space, a private meeting room and WC/shower facilities.

### **FLOOR AREA:**

| FLOOR        | AREA SQFT         | AREA SQM       |
|--------------|-------------------|----------------|
| Second Floor | 2,010             | 187            |
| TOTAL        | <b>2,010</b> sqft | <b>187</b> sqm |