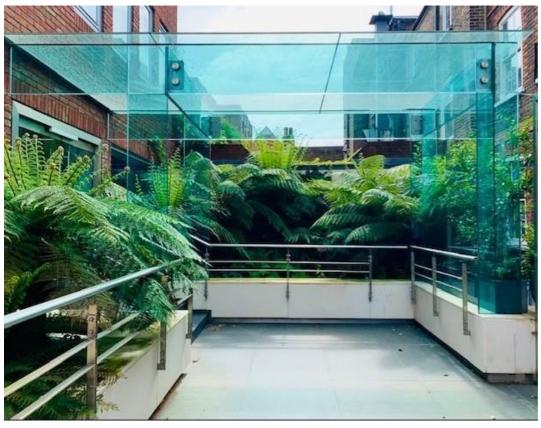

### **DESCRIPTION:**

The premises comprise open plan, quality office accommodation on the second floor of Shearwater House, a prestigious office building on Richmond Green. The Grade A building boasts an impressive entrance and reception area with communal outside space and secure bike storage. The floor benefits from lift access and excellent internal configuration, equipped with raised floors, air-conditioning a fully fitted kitchen/breakout space, a private meeting room and WC/shower facilities.

#### **AMENITIES:**

- Underground parking
- Communal outside space
- Private meeting room

LEASE: Details upon application.

- Impressive entrance and reception area
- Fully fitted kitchen and breakout space
- Air-conditioning