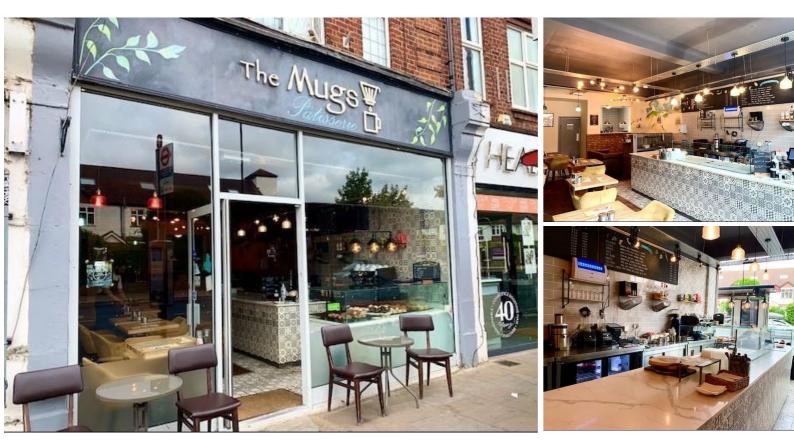

#### **DESCRIPTION:**

The property comprises ground floor retail space with rear access, customer/staff WC facilities and parking for multiple cars. The shop unit is currently operating as a cafe and has been fitted out to a high standard with stylish interior design including exposed brickwork and feature lighting and a fully fitted kitchen and service counter.

#### FLOOR AREA:

| FLOC                                                                                                   | R                                                                                          | AREA SQFT                                                                                          | AREA SQM                                         |
|--------------------------------------------------------------------------------------------------------|--------------------------------------------------------------------------------------------|----------------------------------------------------------------------------------------------------|--------------------------------------------------|
| Grou                                                                                                   | nd Floor                                                                                   | 713                                                                                                | 66                                               |
| ΤΟΤΑ                                                                                                   | L                                                                                          | <b>713</b> sqft                                                                                    | <b>66</b> sqm                                    |
| AMENITIES:                                                                                             |                                                                                            |                                                                                                    |                                                  |
| <ul><li> Quality shop fitout</li><li> Feature lighting</li><li> Kitchen plus service counter</li></ul> |                                                                                            | <ul><li>Exposed brickwork</li><li>Rear access plus WCs</li><li>Parking for multiple cars</li></ul> |                                                  |
| LEASE:                                                                                                 | The property is available by way of an assignment of the existing lease expiring March 203 |                                                                                                    |                                                  |
| RENT:                                                                                                  | £25,000                                                                                    | VAT:                                                                                               | Applicable.                                      |
| SERVICE CHARGE:                                                                                        | n/a                                                                                        | RATES PAYABLE:                                                                                     | The current rateable val according to the VOA is |
| EPC:                                                                                                   | Available upon request.                                                                    | LEGAL COSTS:                                                                                       | Each party to be respon their own legal costs.   |
| CONTACT:                                                                                               |                                                                                            |                                                                                                    |                                                  |
| •                                                                                                      | ius de Mattes                                                                              |                                                                                                    |                                                  |