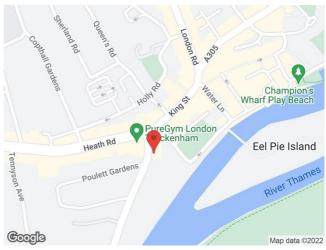

### LOCATION:

Twickenham is located within the affluent south western quadrant of Greater London and benefits from excellent transport links being situated on the A316,10 miles south west of Central London and 5.6 miles east of Heathrow Airport. The property is situated in the centre of town at the main intersection where Cross Deep meets King Street. Local retailers include: M&S, Nandos, Pret, Tesco and Pure Gym.