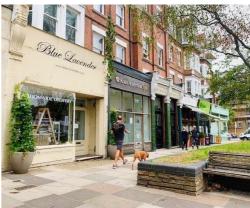

#### **DESCRIPTION:**

Ground floor E Class retail premises comprising front reception/waiting area, separate treatment rooms and ancillary space to the rear with kitchenette and WC facilities. The shop benefits from an excellent display frontage with high ceilings and floor to ceiling glazing allowing for good natural light. There is also rear access for deliveries.