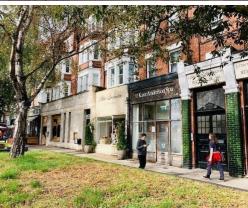

#### **DESCRIPTION:**

Ground floor E Class retail premises comprising front reception/waiting area, separate treatment rooms and ancillary space to the rear with kitchenette and WC facilities. The shop benefits from an excellent display frontage with high ceilings and floor to ceiling glazing allowing for good natural light. There is also rear access for deliveries.