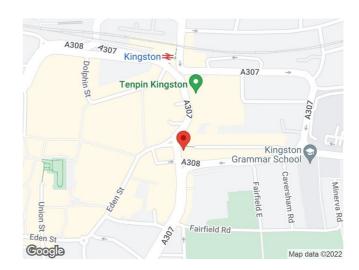

### LOCATION:

Kingston is located in the affluent South West of Greater London, approximately 5 miles south of Richmond, 11 miles west of Croydon and 12 miles south west of Central London. The town benefits from excellent communications, with it being in close proximity to the M25, M3 and A3. The town benefits from a regular commuter rail service to London Waterloo. Heathrow Airport is located approximately 40 miles west of the town and London Gatwick Airport is located 17 miles to the south east.

The property is situated prominently on the corner of the ring road where Clarence Street meets the A307. Nearby retailers include Creams Cafe, Pret a Manger and Uniqlo.