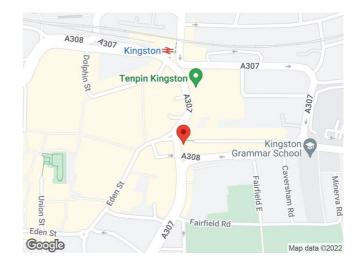

### LOCATION:

Kingston is located in the affluent South West of Greater London, approximately 5 miles south of Richmond, 11 miles west of Croydon and 12 miles south west of Central London. The town benefits from excellent communications, with it being in close proximity to the M25, M3 and A3. The town benefits from a regular commuter rail service to London Waterloo. Heathrow Airport is located approximately 40 miles west of the town and London Gatwick Airport is located 17 miles to the south east.

The property is situated prominently on the corner of the ring road where Clarence Street meets the A307. Nearby retailers include Creams Cafe, Pret a Manger and Uniqlo.