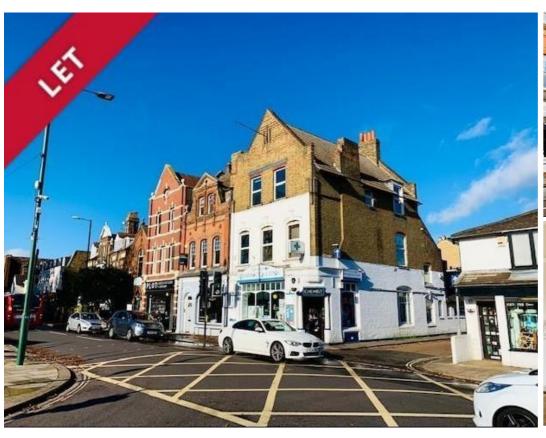

# 20 The Green, Twickenham TW2 5AB

#### LOCATION:

Twickenham is located within the affluent south western quadrant of Greater London and benefits from excellent transport links being situated on the A316,10 miles south west of Central London and 5.6 miles east of Heathrow Airport. The town also benefits from a regular commuter rail service direct to London Waterloo. The property is situated prominently on the corner of Twickenham Green where it meets Heath Road. Local amenities include, Sainsbury's, Tesco, Arthur's Pizza and De Alfredo Italian.

#### **DESCRIPTION:**

Occupying a prominent corner pitch in an excellent location on Twickenham Green, the property comprises two floors of cellular office accommodation suitable for a variety of commercial uses. The building is accessible from the rear via an attractive and secure private courtyard and benefits from good internal configuration and excellent natural light with views of The Green opposite. Other features include CCTV, gas central heating, two fitted kitchens and WC facilities.