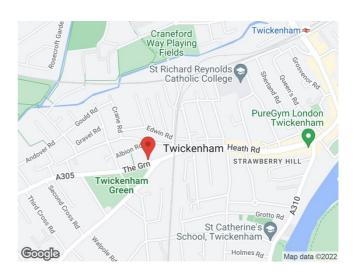

#### LOCATION:

Twickenham is located within the affluent south western quadrant of Greater London and benefits from excellent transport links being situated on the A316,10 miles south west of Central London and 5.6 miles east of Heathrow Airport. The town also benefits from a regular commuter rail service direct to London Waterloo. The property is situated prominently on the corner of Twickenham Green where it meets Heath Road. Local amenities include, Sainsbury's, Tesco, Arthur's Pizza and De Alfredo Italian.