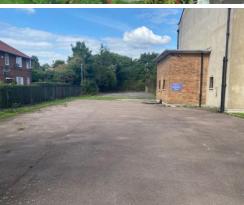

#### **DESCRIPTION:**

The property comprises an open storage area of approximately 0.2 acres. The area has a tarmac surface and benefits from a secure perimeter fence on all sides. Water supply can be provided and electricity may be available by arrangement. Access is via double gates at the entrance off the Westway.

#### **AMENITIES:**

- Excellent location close to White City
- Secure yard with perimeter fence
- · Access via double gates

- Prominent position on Westway
- 24 access from front gate
- · Water and electricity by arrangement