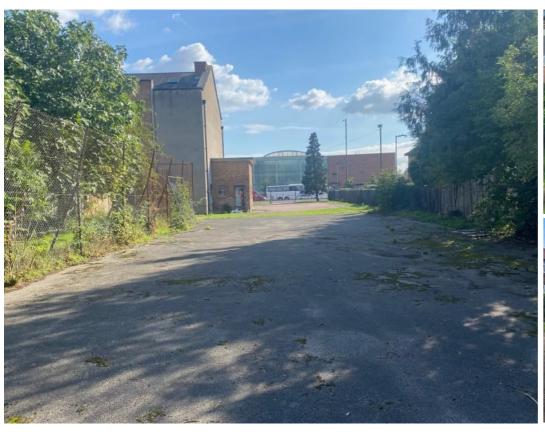

# Land at St Katherine's Church, Westway, London W12 0SD

Car park / yard Area Suitable for Open Vehicle Storage

#### **DESCRIPTION:**

The property comprises an open storage area of approximately 0.2 acres. The area has a tarmac surface and benefits from a secure perimeter fence on all sides. Water supply can be provided and electricity may be available by arrangement. Access is via double gates at the entrance off the Westway.

#### **AMENITIES:**

- Excellent location close to White City
- Secure yard with perimeter fence
- · Access via double gates

- Prominent position on Westway
- 24 access from front gate
- · Water and electricity by arrangement