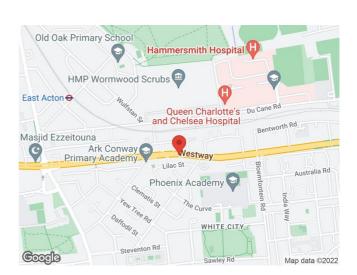

## LOCATION:

White City is located approximately 4 miles to the west of The West End and adjacent to Hammersmith. The area benefits from excellent road access via the A40, M4 and A406 North Circular. In addition to numerous bus routes, public transport is provided via the Central Line tube service at East Acton, which is a short walk to the west of the property. The site benefits from excellent prominence and direct frontage on to the Westway.