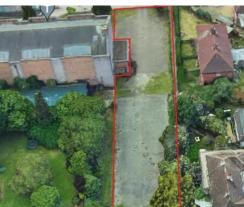

#### **LAND AREA:**

| LAND                 | AREA-ACRES  |
|----------------------|-------------|
| CAR PARK / YARD AREA | APPROX. 0.2 |

#### **DESCRIPTION:**

The property comprises an open storage area of approximately 0.2 acres. The area has a tarmac surface and benefits from a secure perimeter fence on all sides. Water supply can be provided and electricity may be available by arrangement. Access is via double gates at the entrance off the Westway.