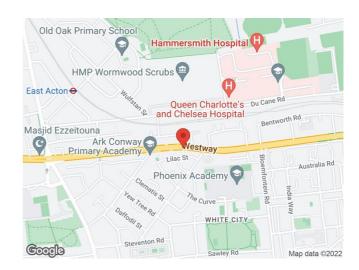

## LOCATION:

White City is located approximately 4 miles to the west of The West End and adjacent to Hammersmith. The area benefits from excellent road access via the A40, M4 and A406 North Circular. In addition to numerous bus routes, public transport is provided via the Central Line tube service at East Acton, which is a short walk to the west of the property. The site benefits from excellent prominence and direct frontage on to the Westway.