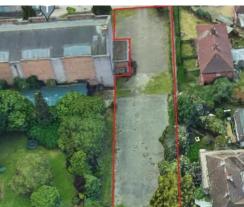

#### **LAND AREA:**

| LAND                 | AREA-ACRES  |
|----------------------|-------------|
| CAR PARK / YARD AREA | APPROX. 0.2 |