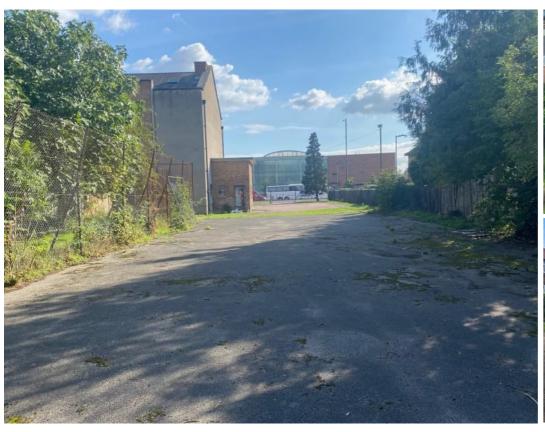

#### **DESCRIPTION:**

The property comprises an open storage area of approximately 0.2 acres. The area has a tarmac surface and benefits from a secure perimeter fence on all sides. Water supply can be provided and electricity may be available by arrangement. Access is via double gates at the entrance off the Westway.

#### **AMENITIES:**

- Excellent location close to White City
- Secure yard with perimeter fence
- · Access via double gates

- Prominent position on Westway
- 24 access from front gate
- · Water and electricity by arrangement