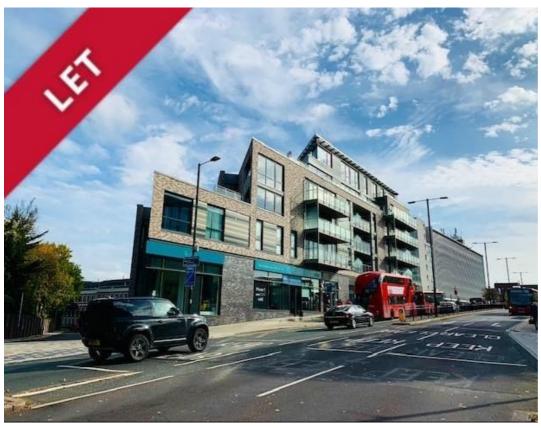

# Twickenham Gateway, Twickenham Station, London Road, Twickenham TW1 3SX

**Prominent Corner Retail Unit** 

# TO LET

Area: 1,335 FT<sup>2</sup> (124M<sup>2</sup>) | Rent: POA

Availability
Unit vacant and
available
immediately

**Location**Excellent location adjacent to station

Natural Light Good natural light

**Traffic**High volume of passing traffic

# LOCATION:

Twickenham is located within the affluent south western quarter of Greater London and benefits from excellent transport links via National Rail lines into Waterloo in around 20 minutes and the M3 motorway via the A316. The unit forms part of Twickenham Station's Gateway redevelopment and is situated within the retail parade immediately adjacent to the station's main entrance.

#### **DESCRIPTION:**

Occupying a prominent pitch as part of Solum's Twickenham Station redevelopment scheme, the corner unit comprises ground floor retail space with excellent return frontage and spacious internal layout, suitable to a range of businesses and uses. The other commercial occupiers within the development are M&S and Sainsbury's.