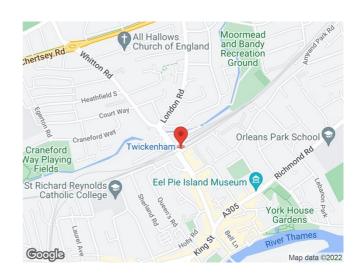

# LOCATION:

Twickenham is located within the affluent south western quarter of Greater London and benefits from excellent transport links via National Rail lines into Waterloo in around 20 minutes and the M3 motorway via the A316. The unit forms part of Twickenham Station's Gateway redevelopment and is situated within the retail parade immediately adjacent to the station's main entrance.