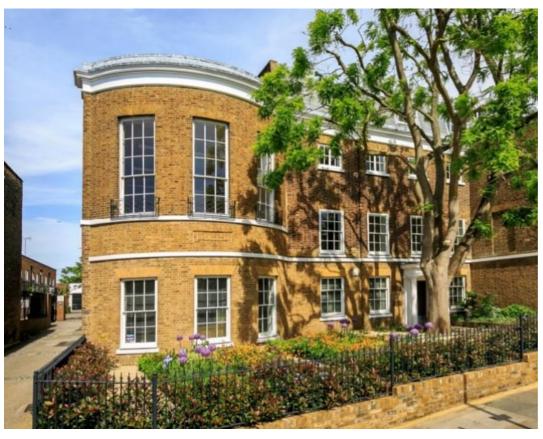

# Ground Floor, Holbrooke House, 34-38 Hill Rise, Richmond TW10 6UA

FULLY SERVICED, SELF CONTAINED, GROUND FLOOR OFFICE

## LOCATION:

Richmond is a highly affluent town located some 9 miles South West of Central London and has excellent rail links to London via the Underground and Overground lines as well as the Southwest Trains service, with a direct train to Waterloo in under 20 minutes. London and Heathrow are also easily accessible via the M3 and M4 motorways respectively. The property is located at the bottom of Richmond Hill at the junction where Hill Rise meets Petersham Road. Local amenities include: Nandos, Kapucin, Addesso, The Ivy and Antipodea.

#### **DESCRIPTION:**

Quality, ground floor office accommodation within a distinguished landmark building on Richmond Hill. Having undergone full refurbishment to Grade A standard the suite is offered on 'all-inclusive' terms and includes a communal kitchen and breakout space and WC and shower facilities.