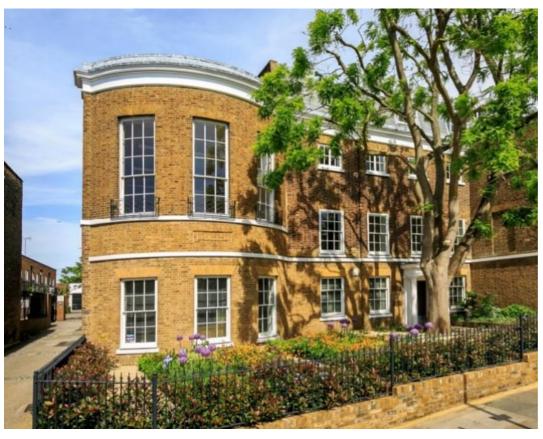

# Ground Floor, Holbrooke House, 34-38 Hill Rise, Richmond TW10 6UA

FULLY SERVICED, SELF CONTAINED, GROUND FLOOR OFFICE

### **DESCRIPTION:**

Quality, ground floor office accommodation within a distinguished landmark building on Richmond Hill. Having undergone full refurbishment to Grade A standard the suite is offered on 'all-inclusive' terms and includes a communal kitchen and breakout space and WC and shower facilities.