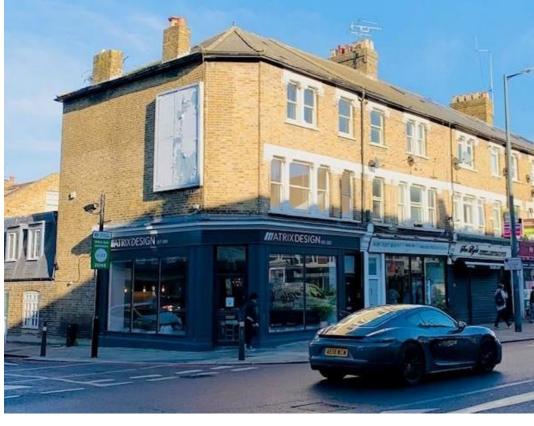

# 308 Upper Richmond Road West, East Sheen SW14 7JG

Prime Corner Retail Unit

#### **DESCRIPTION:**

Occupying a prime pitch on the high street, this superb corner retail unit with excellent return frontage is furnished to an exceptionally high standard and is ideally suited to a variety of occupiers. The unit is arranged at ground floor level with a WC and ancillary office/storage space to the rear. The occupier can also benefit from use of the external billboard for additional advertisement/signage via separate negotiation.

#### **AMENITIES:**

- Prominent position on High Street
- · High standard fitout
- · Good internal layout

- Excellent return frontage
- Brilliant location
- · Use of external billboard

**LEASE**: A new lease offered, the terms of which are to be agreed.