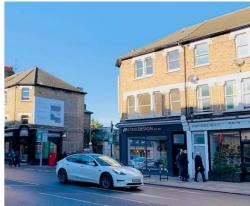

### **LOCATION:**

East Sheen is a densely populated suburb situated between Richmond and Putney and is approximately 7 miles to the South West of Central London. Mortlake mainline station is a short distance and the M3, M25, City Centre and Heathrow are all easily accessible by car. The property is situated in a prime position on the high street, a few hundred feet from Waitrose and a host of major retailers including: Harris & Hoole, Gail's and Amazon Fresh.

#### **DESCRIPTION:**

Occupying a prime pitch on the high street, this superb corner retail unit with excellent return frontage is furnished to an exceptionally high standard and is ideally suited to a variety of occupiers. The unit is arranged at ground floor level with a WC and ancillary office/storage space to the rear. The occupier can also benefit from use of the external billboard for additional advertisement/signage via separate negotiation.