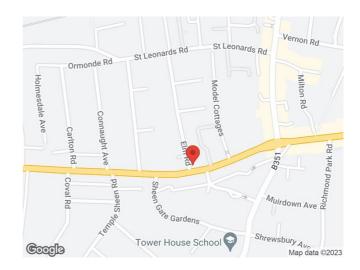

### **LOCATION:**

East Sheen is a densely populated suburb situated between Richmond and Putney and is approximately 7 miles to the South West of Central London. Mortlake mainline station is a short distance and the M3, M25, City Centre and Heathrow are all easily accessible by car. The property is situated in a prime position on the high street, a few hundred feet from Waitrose and a host of major retailers including: Harris & Hoole, Gail's and Amazon Fresh.