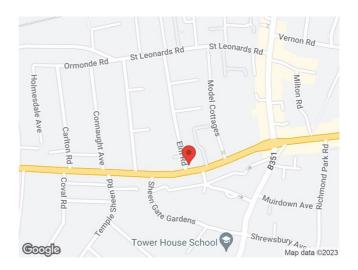

### **LOCATION:**

East Sheen is a densely populated suburb situated between Richmond and Putney and is approximately 7 miles to the South West of Central London. Mortlake mainline station is a short distance and the M3, M25, City Centre and Heathrow are all easily accessible by car. The property is situated in a prime position on the high street, a few hundred feet from Waitrose and a host of major retailers including: Harris & Hoole, Gail's and Amazon Fresh.