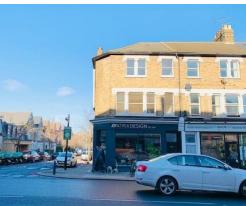

### **LOCATION:**

East Sheen is a densely populated suburb situated between Richmond and Putney and is approximately 7 miles to the South West of Central London. Mortlake mainline station is a short distance and the M3, M25, City Centre and Heathrow are all easily accessible by car. The property is situated in a prime position on the high street, a few hundred feet from Waitrose and a host of major retailers including: Harris & Hoole, Gail's and Amazon Fresh.

### **DESCRIPTION:**

Occupying a prime pitch on the high street, this superb corner retail unit with excellent return frontage is furnished to an exceptionally high standard and is ideally suited to a variety of occupiers. The unit is arranged at ground floor level with a WC and ancillary office/storage space to the rear. The occupier can also benefit from use of the external billboard for additional advertisement/signage via separate negotiation.