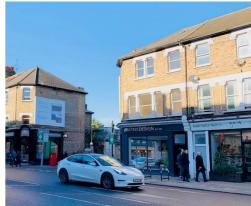

### **LOCATION:**

East Sheen is a densely populated suburb situated between Richmond and Putney and is approximately 7 miles to the South West of Central London. Mortlake mainline station is a short distance and the M3, M25, City Centre and Heathrow are all easily accessible by car. The property is situated in a prime position on the high street, a few hundred feet from Waitrose and a host of major retailers including: Harris & Hoole, Gail's and Amazon Fresh.

### **DESCRIPTION:**

Occupying a prime pitch on the high street, this superb corner retail unit with excellent return frontage is furnished to an exceptionally high standard and is ideally suited to a variety of occupiers. The unit is arranged at ground floor level with a WC and ancillary office/storage space to the rear. The occupier can also benefit from use of the external billboard for additional advertisement/signage via separate negotiation.