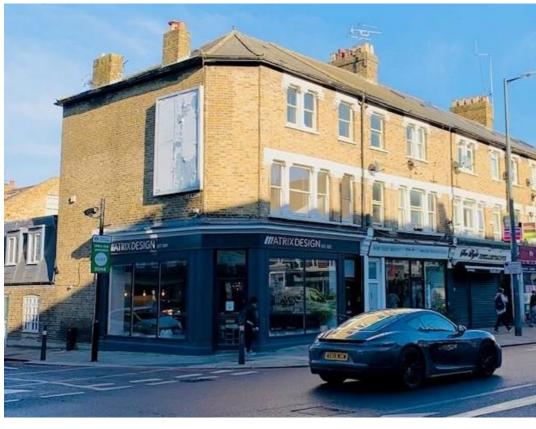

### **DESCRIPTION:**

Occupying a prime pitch on the high street, this superb corner retail unit with excellent return frontage is furnished to an exceptionally high standard and is ideally suited to a variety of occupiers. The unit is arranged at ground floor level with a WC and ancillary office/storage space to the rear. The occupier can also benefit from use of the external billboard for additional advertisement/signage via separate negotiation.

#### **AMENITIES:**

- Prominent position on High Street
- · High standard fitout
- · Good internal layout

- Excellent return frontage
- Brilliant location
- · Use of external billboard

**LEASE**: A new lease offered, the terms of which are to be agreed.