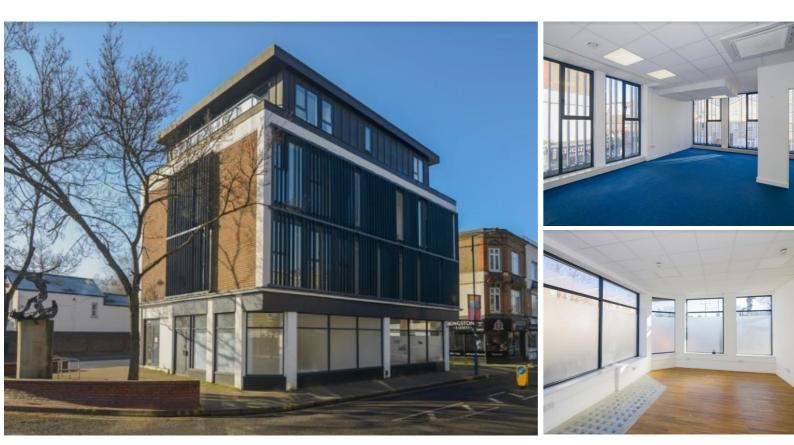

# 60-62 Old London Road, Kingston KT2 6QA

Multi-Use Commercial Workspace

TO LET

Area: 1,216 sq ft (113M<sup>2</sup>) | Rent: POA |

**Air Conditioning** Air-conditioning

24 Hour Access 24 hr private access

Availability Vacant and available immediately 0

#### **DESCRIPTION:**

The property comprises one floor of E class commercial workspace, arranged at first floor level and suitable to a varied range of occupier. The spacious suite benefits from excellent natural light, air conditioning, LED lighting and is well configured internally.

#### **AMENITIES:**

- Good internal layout
- Excellent natural light
- LED lighting

- Attractive stand-alone building
- Air conditioning
- Highly prominent town centre location

LEASE: The space is offered in its entirety as a single let or on a floor-by-floor basis as a multi-let. Terms to be agreed.