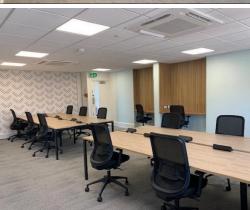

### **DESCRIPTION:**

Having undergone full refurbishment the premises comprise well-configured, self-contained office accommodation, offered as 'plug and play' with a full furniture package available. Amenities include: WC facilities, fully fitted kitchen and breakout space, LED lighting, perimeter trunking, air-conditioning and a private meeting rooms.

### **AMENITIES:**

- Full furniture package offered
- LED lighting
- Air-conditioning

- Fully refurbished office space
- Perimeter trunking
- · Private meeting rooms

**LEASE**: A new lease offered, the terms of which are to be agreed.