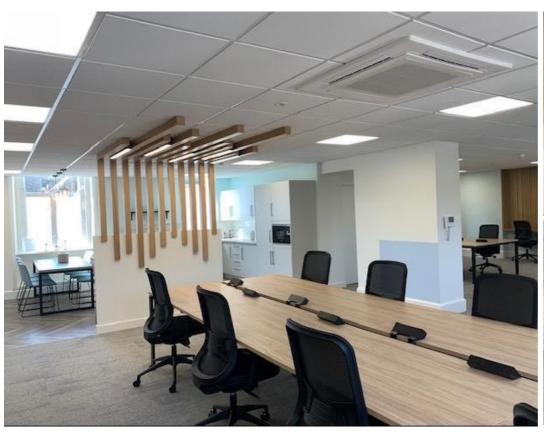

### **DESCRIPTION:**

Having undergone full refurbishment the premises comprise well-configured, self-contained office accommodation, offered as 'plug and play' with a full furniture package available. Amenities include: WC facilities, fully fitted kitchen and breakout space, LED lighting, perimeter trunking, air-conditioning and a private meeting rooms.

### **AMENITIES:**

- Full furniture package offered
- LED lighting
- Air-conditioning

- Fully refurbished office space
- Perimeter trunking
- · Private meeting rooms

**LEASE**: A new lease offered, the terms of which are to be agreed.