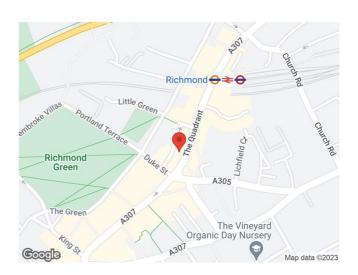

### LOCATION:

Richmond is a highly affluent town located some 9 miles South West of Central London and has excellent rail links to London via the Underground and Overground lines as well as the Southwest Trains service, with a direct train to Waterloo in under 20 minutes. London and Heathrow are also easily accessible via the M3 and M4 motorways respectively. Moments from Richmond Green and surrounded by a host of major retailers such as Whole Foods, Waitrose, Joe and the Juice and Leon, the building is positioned in the heart of the town at the major junction connecting Richmond's George Street and The Quadrant.