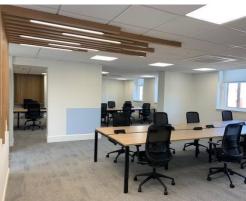

### **DESCRIPTION:**

Having undergone full refurbishment the premises comprise well-configured, self-contained office accommodation, offered as 'plug and play' with a full furniture package available. Amenities include: WC facilities, fully fitted kitchen and breakout space, LED lighting, perimeter trunking, air-conditioning and a private meeting rooms.

### **AMENITIES:**

- Full furniture package offered
- LED lighting
- Air-conditioning

- Fully refurbished office space
- Perimeter trunking
- · Private meeting rooms

**LEASE**: A new lease offered, the terms of which are to be agreed.