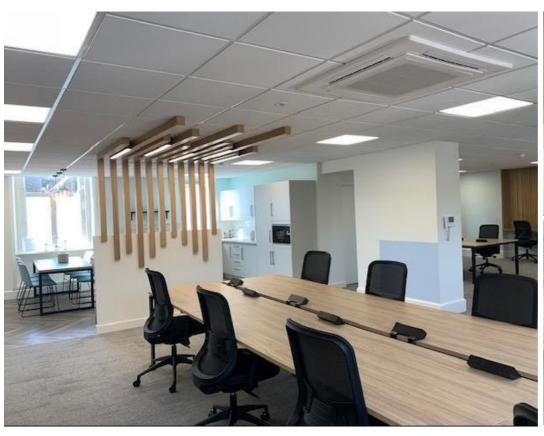

#### **DESCRIPTION:**

Having undergone full refurbishment the premises comprise well-configured, self-contained office accommodation, offered as 'plug and play' with a full furniture package available. Amenities include: WC facilities, fully fitted kitchen and breakout space, LED lighting, perimeter trunking, air-conditioning and a private meeting rooms.

#### **AMENITIES:**

- Full furniture package offered
- LED lighting
- Air-conditioning

- Fully refurbished office space
- Perimeter trunking
- · Private meeting rooms

**LEASE**: A new lease offered, the terms of which are to be agreed.