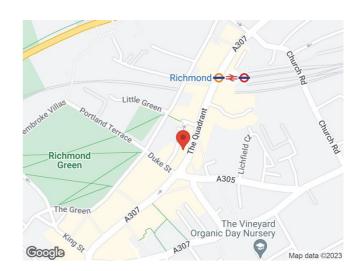

### LOCATION:

Richmond is a highly affluent town located some 9 miles South West of Central London and has excellent rail links to London via the Underground and Overground lines as well as the Southwest Trains service, with a direct train to Waterloo in under 20 minutes. London and Heathrow are also easily accessible via the M3 and M4 motorways respectively. Moments from Richmond Green and surrounded by a host of major retailers such as Whole Foods, Waitrose, Joe and the Juice and Leon, the building is positioned in the heart of the town at the major junction connecting Richmond's George Street and The Quadrant.