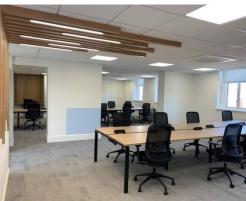

#### **DESCRIPTION:**

Having undergone full refurbishment the premises comprise well-configured, self-contained office accommodation, offered as 'plug and play' with a full furniture package available. Amenities include: WC facilities, fully fitted kitchen and breakout space, LED lighting, perimeter trunking, air-conditioning and a private meeting rooms.

#### **AMENITIES:**

- Full furniture package offered
- LED lighting
- Air-conditioning

- Fully refurbished office space
- Perimeter trunking
- · Private meeting rooms

**LEASE**: A new lease offered, the terms of which are to be agreed.