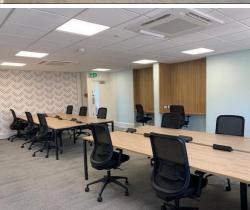

#### **DESCRIPTION:**

Having undergone full refurbishment the premises comprise well-configured, self-contained office accommodation, offered as 'plug and play' with a full furniture package available. Amenities include: WC facilities, fully fitted kitchen and breakout space, LED lighting, perimeter trunking, air-conditioning and a private meeting rooms.

#### **AMENITIES:**

- Full furniture package offered
- LED lighting
- Air-conditioning

- Fully refurbished office space
- Perimeter trunking
- · Private meeting rooms

**LEASE**: A new lease offered, the terms of which are to be agreed.