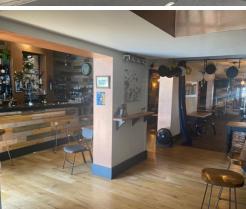

#### **DESCRIPTION:**

The property comprises a large, double fronted retail unit, currently fitted out as a bar/restaurant in a mid terraced Victorian building. The premises are arranged over ground and basement levels with external seating to the front with a rear yard area for delivery access.

#### Ground Floor:

Long trade area with light well to one side and side passage, both providing natural light. Disabled WC. Trade kitchen to rear with extraction and fully fitted with equipment. Rear access.