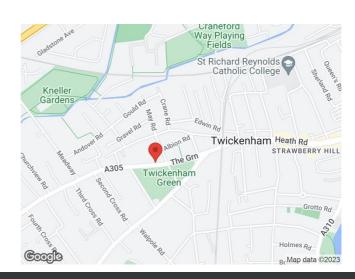

#### LOCATION:

Twickenham is located within the affluent south western quadrant of Greater London and benefits from excellent transport links via the A316 and a regular commuter rail service direct to London Waterloo. The property is situated on the north side of Twickenham Green directly overlooking the Green. A number of restaurants, cafes and convenience stores are nearby including, Sainsbury's, Tesco, Arthur's Pizza and De Alfredo Italian