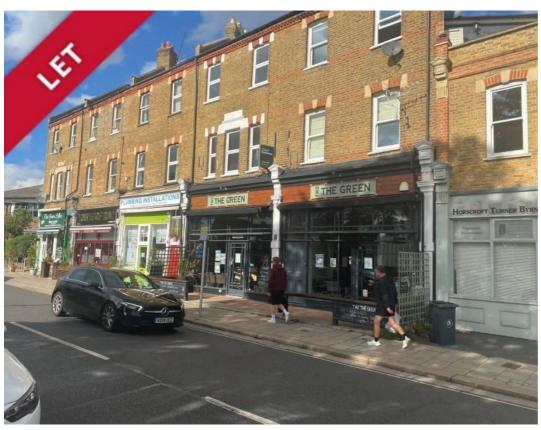

# 80-82 The Green, Twickenham TW2 5AG

Prominent 100 Cover Bar/Restaurant

#### **DESCRIPTION:**

The property comprises a large, double fronted retail unit, currently fitted out as a bar/restaurant in a mid terraced Victorian building. The premises are arranged over ground and basement levels with external seating to the front with a rear yard area for delivery access.

#### **AMENITIES:**

- Stunning views of Twickenham Green
- Fitted kitchen plus disabled WC
- rear yard area for delivery access

- Double Shop frontage
- South facing alfresco dining to front
- 1:30am "bar" premises licence