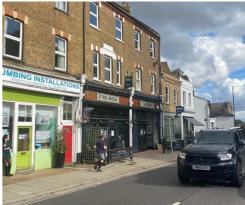

#### **DESCRIPTION:**

The property comprises a large, double fronted retail unit, currently fitted out as a bar/restaurant in a mid terraced Victorian building. The premises are arranged over ground and basement levels with external seating to the front with a rear yard area for delivery access.

#### **AMENITIES:**

- Stunning views of Twickenham Green
- Fitted kitchen plus disabled WC
- rear yard area for delivery access

- Double Shop frontage
- South facing alfresco dining to front
- 1:30am "bar" premises licence