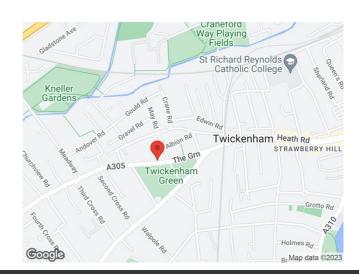

#### LOCATION:

Twickenham is located within the affluent south western quadrant of Greater London and benefits from excellent transport links via the A316 and a regular commuter rail service direct to London Waterloo. The property is situated on the north side of Twickenham Green directly overlooking the Green. A number of restaurants, cafes and convenience stores are nearby including, Sainsbury's, Tesco, Arthur's Pizza and De Alfredo Italian