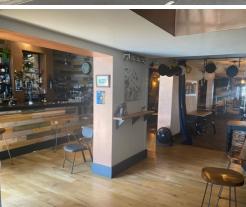

#### **DESCRIPTION:**

The property comprises a large, double fronted retail unit, currently fitted out as a bar/restaurant in a mid terraced Victorian building. The premises are arranged over ground and basement levels with external seating to the front with a rear yard area for delivery access.

#### Ground Floor:

Long trade area with light well to one side and side passage, both providing natural light. Disabled WC. Trade kitchen to rear with extraction and fully fitted with equipment. Rear access.