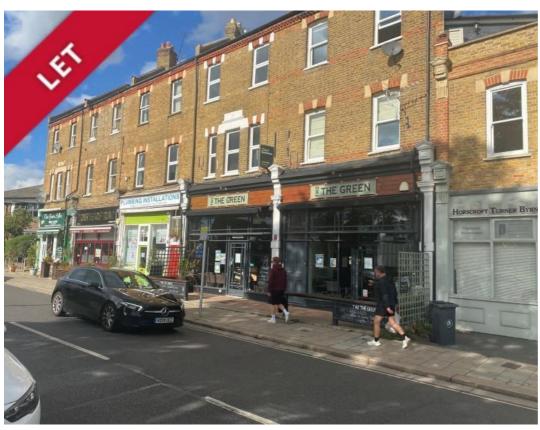

# 80-82 The Green, Twickenham TW2 5AG

Prominent 100 Cover Bar/Restaurant

#### LOCATION:

Twickenham is located within the affluent south western quadrant of Greater London and benefits from excellent transport links via the A316 and a regular commuter rail service direct to London Waterloo. The property is situated on the north side of Twickenham Green directly overlooking the Green. A number of restaurants, cafes and convenience stores are nearby including, Sainsbury's, Tesco, Arthur's Pizza and De Alfredo Italian

#### **DESCRIPTION:**

The property comprises a large, double fronted retail unit, currently fitted out as a bar/restaurant in a mid terraced Victorian building. The premises are arranged over ground and basement levels with external seating to the front with a rear yard area for delivery access.