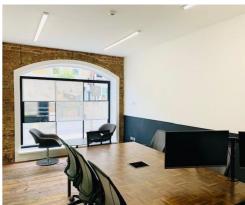

### **DESCRIPTION:**

Attractive E Class retail premises comprising two rooms, front and rear, at ground floor level with WC facilities. Suitable for a variety of uses, the unit has been fitted out to a high standard with solid wood floors, exposed brickwork, LED lighting and underfloor heating.

#### **AMENITIES:**

- · Solid wood floors
- Underfloor heating
- Good natural light

- Exposed brickwork
- LED lighting
- · Furniture included if desired

**LEASE:** A new lease offered, the terms of which are to be agreed.