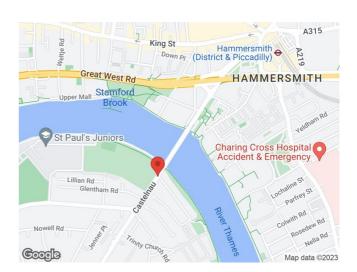

### LOCATION:

Barnes is a highly affluent area in South West London. Conveniently located equidistant from the M4 via Chiswick and the A3 via Roehampton the town also borders Hammersmith with direct links into Central London. Surrounded by other shops and amenities, the property is situated on Castelnau, approximately a few hundred meters from Hammersmith Bridge.