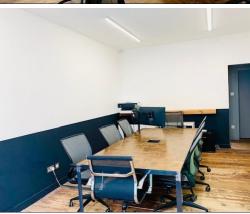

### **DESCRIPTION:**

Attractive E Class retail premises comprising two rooms, front and rear, at ground floor level with WC facilities. Suitable for a variety of uses, the unit has been fitted out to a high standard with solid wood floors, exposed brickwork, LED lighting and underfloor heating.

#### **AMENITIES:**

- · Solid wood floors
- Underfloor heating
- Good natural light

- Exposed brickwork
- LED lighting
- · Furniture included if desired

**LEASE:** A new lease offered, the terms of which are to be agreed.