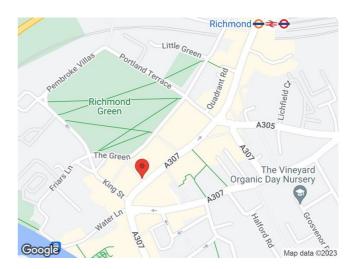

### LOCATION:

Richmond is a highly affluent town located some 9 miles South West of Central London and has excellent rail links to London via the Underground and Overground lines as well as the Southwest Trains service, with a direct train to Waterloo in under 20 minutes. London and Heathrow are also easily accessible via the M3 and M4 motorways respectively. The property occupies a prime position on George Street moments from Richmond Green and the Riverside and sits adjacent to the former House of Fraser, currently undergoing major redevelopment as a multi-use commercial scheme. Retailers in the immediate vicinity include: The Ivy, Waterstones, Oliver Bonas, Ole & Steen and Marks & Spencer.