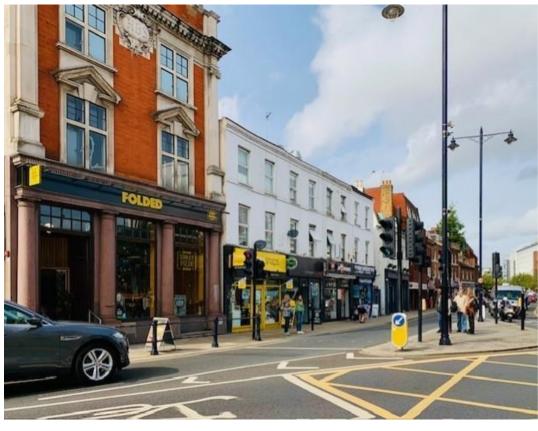

### LOCATION:

Twickenham is located within the affluent south western quadrant of Greater London and benefits from excellent transport links being situated on the A316,10 miles south west of Central London and 5.6 miles east of Heathrow Airport. The property is prominently situated at the junction of London Road, King Street and York Street, moments from Church Street and the riverside. Other retailers in the nearby include Chipotle, Gails and Pret a Manger.

#### **DESCRIPTION:**

The property comprises a prominent retail premises with attractive period features, double height ceilings and floor to ceiling windows. It is arranged over ground floor and basement levels with WC facilities and storage/staff area.

### **AMENITIES:**

- Prominent Town Centre location
- · Ground floor retail space
- Double height ceilings

- Attractive frontage
- New lease available
- · Floor to ceiling windows

**LEASE:** A new lease offered, the terms of which are to be agreed.