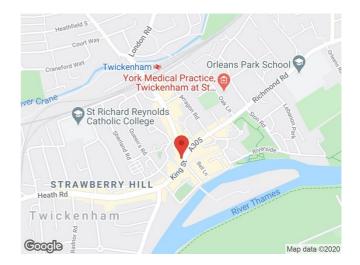

## LOCATION:

Twickenham is located within the affluent south western quadrant of Greater London and benefits from excellent transport links being situated on the A316,10 miles south west of Central London and 5.6 miles east of Heathrow Airport. The property is prominently situated at the junction of London Road, King Street and York Street, moments from Church Street and the riverside. Other retailers in the nearby include Chipotle, Gails and Pret a Manger.