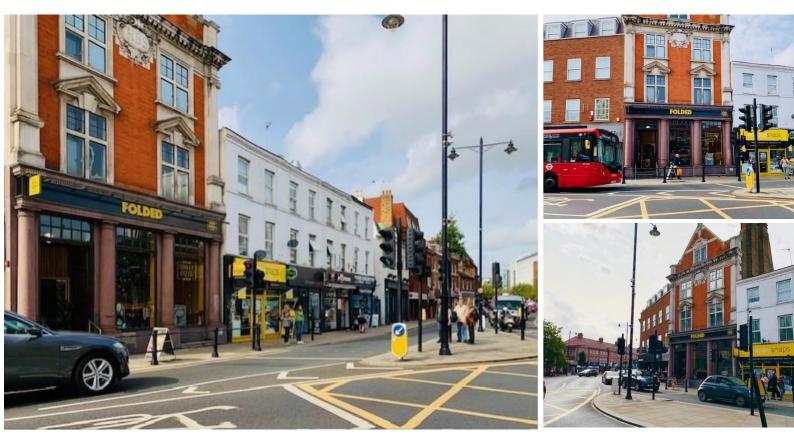

# 1 London Road, Twickenham TW1 3SX

**Prime Retail Unit** 

**Basement** 

with WC

TO LET

Area: 606 FT<sup>2</sup> (56M<sup>2</sup>) | Rent: £30,000 Per Annum

ع ا Frontage Attractive Frontage

Location Town Centre Location Availability Available immediately

#### **DESCRIPTION:**

The property comprises a prominent retail premises with attractive period features, double height ceilings and floor to ceiling windows. It is arranged over ground floor and basement levels with WC facilities and storage/staff area.

#### **AMENITIES:**

- Prominent Town Centre location
- Ground floor retail space
- Double height ceilings

- Attractive frontageNew lease available
- Floor to ceiling windows