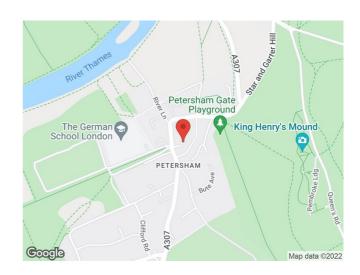

### LOCATION:

Petersham is a village within the affluent borough of Richmond Upon Thames situated approximately 20 minutes walk from Richmond town centre at the northwest corner of Richmond Park. The property is located just off Petersham Road, opposite the entrance to Ham Polo Club and moments from The Fox & Duck Pub, The Dysart, and the renowned Petersham Nurseries.