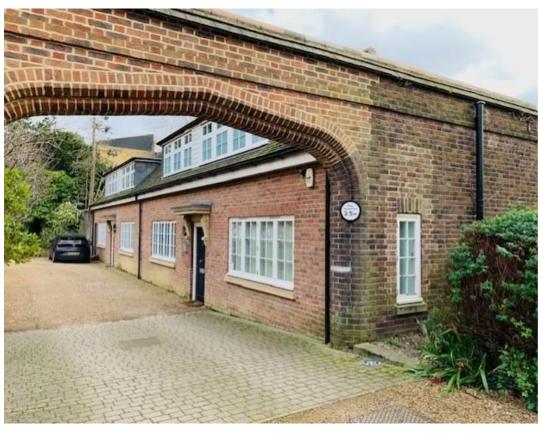

# 6 Forge Lane, Petersham TW10 7BF

Well-Appointed Ground Floor Office Suite

#### **DESCRIPTION:**

Set within a private secluded courtyard the property comprises bright and attractive ground floor office space with a private entrance, perimeter trunking, wood flooring and on-site parking. Ideal for small businesses the premises are well configured internally with the use of a kitchenette and WC/shower.