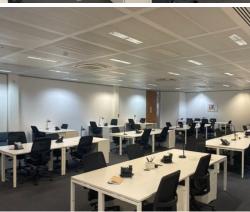

#### **DESCRIPTION:**

Fully fitted, open plan office suite, accommodating 50 desks and offered on highly flexible lease terms. The building boasts an impressive entrance and reception area with parking and secure bike storage, lift access, WC/shower facilities, private meeting rooms, modern lounges and break-out areas.

#### **AMENITIES:**

- · Monthly rolling terms offered
- Secure bike lock-up
- Car parking

**LEASE**: Highly flexible lease terms offered.

- · Modern lounges and break-out areas
- Private meeting rooms
- WC/shower facilities