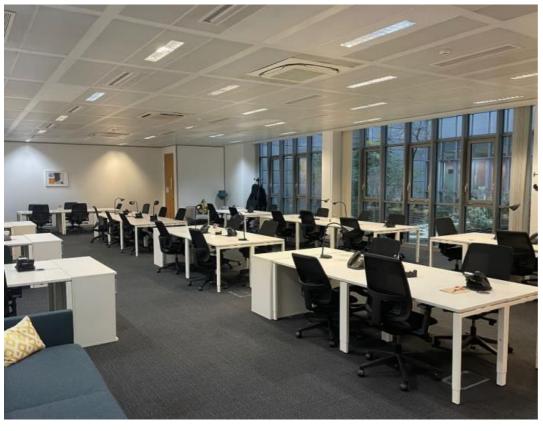

#### **DESCRIPTION:**

Fully fitted, open plan office suite, accommodating 50 desks and offered on highly flexible lease terms. The building boasts an impressive entrance and reception area with parking and secure bike storage, lift access, WC/shower facilities, private meeting rooms, modern lounges and break-out areas.

#### **AMENITIES:**

- · Monthly rolling terms offered
- Secure bike lock-up
- Car parking

**LEASE**: Highly flexible lease terms offered.

- · Modern lounges and break-out areas
- Private meeting rooms
- WC/shower facilities