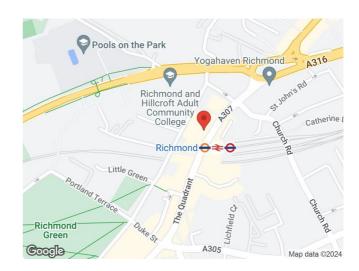

### LOCATION:

Richmond is a highly affluent town located some 9 miles from Central London and has excellent road and rail links to both London and Heathrow Airport via the M3 and M4 highways. The property is conveniently situated opposite Richmond Station and in the immediate vicinity of a selection of major retailers such as Starbucks, Sainsburys, Costa Coffee and Carluccios.