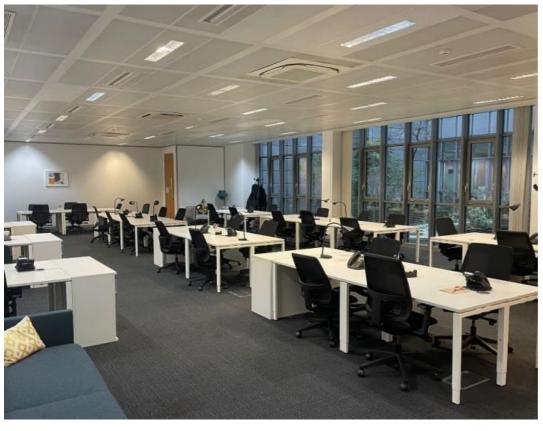

#### **DESCRIPTION:**

Fully fitted, open plan office suite, accommodating 50 desks and offered on highly flexible lease terms. The building boasts an impressive entrance and reception area with parking and secure bike storage, lift access, WC/shower facilities, private meeting rooms, modern lounges and break-out areas.

#### **AMENITIES:**

- · Monthly rolling terms offered
- Secure bike lock-up
- Car parking

**LEASE**: Highly flexible lease terms offered.

- Modern lounges and break-out areas
- Private meeting rooms
- WC/shower facilities