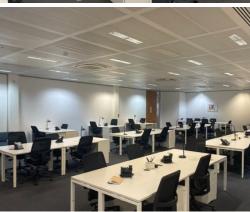

#### **DESCRIPTION:**

Fully fitted, open plan office suite, accommodating 50 desks and offered on highly flexible lease terms. The building boasts an impressive entrance and reception area with parking and secure bike storage, lift access, WC/shower facilities, private meeting rooms, modern lounges and break-out areas.

#### **AMENITIES:**

- · Monthly rolling terms offered
- Secure bike lock-up
- Car parking

**LEASE**: Highly flexible lease terms offered.

- Modern lounges and break-out areas
- Private meeting rooms
- WC/shower facilities