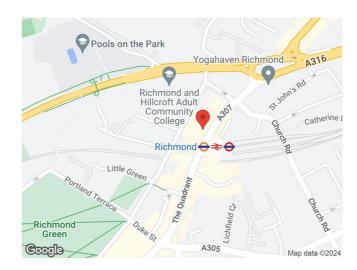

### LOCATION:

Richmond is a highly affluent town located some 9 miles from Central London and has excellent road and rail links to both London and Heathrow Airport via the M3 and M4 highways. The property is conveniently situated opposite Richmond Station and in the immediate vicinity of a selection of major retailers such as Starbucks, Sainsburys, Costa Coffee and Carluccios.