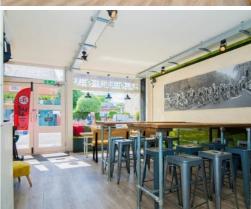

#### **DESCRIPTION:**

The property comprises beautifully presented retail/commercial space arranged at ground floor level with a basement for additional storage. The unit has excellent natural light and boasts original tiling and ornate windows and it is well configured internally. Other amenities include a kitchen, WC, rear access for deliveries, an additional rear seating area as well as space that is currently used for bike storage. Suitable for a variety of businesses within E use Class.