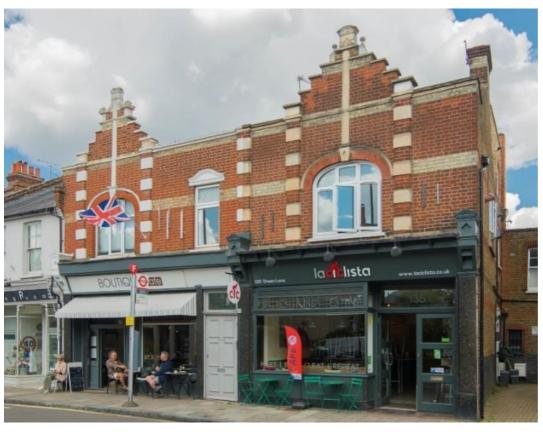

# 135 Sheen Lane, London SW14 8AE

Prime Retail Unit

### LOCATION:

East Sheen is a densely populated suburb situated between Richmond and Putney and is approximately 7 miles to the South West of Central London. Mortlake mainline station is a short distance and the M3, M25, City Centre and Heathrow are all easily accessible by car. The property is situated at the Upper Richmond Road end of Sheen Lane with Mortlake Station moments away. This is a popular trading location with numerous shops, cafes, restaurants and bars.