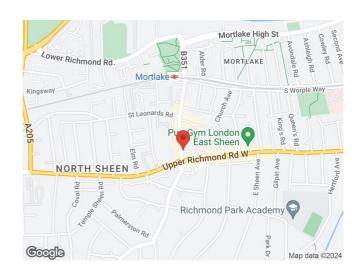

### LOCATION:

East Sheen is a densely populated suburb situated between Richmond and Putney and is approximately 7 miles to the South West of Central London. Mortlake mainline station is a short distance and the M3, M25, City Centre and Heathrow are all easily accessible by car. The property is situated at the Upper Richmond Road end of Sheen Lane with Mortlake Station moments away. This is a popular trading location with numerous shops, cafes, restaurants and bars.