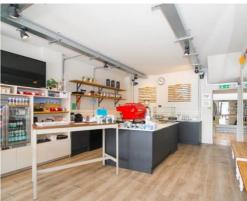

#### **DESCRIPTION:**

The property comprises beautifully presented retail/commercial space arranged at ground floor level with a basement for additional storage. The unit has excellent natural light and boasts original tiling and ornate windows and it is well configured internally. Other amenities include a kitchen, WC, rear access for deliveries, an additional rear seating area as well as space that is currently used for bike storage. Suitable for a variety of businesses within E use Class.