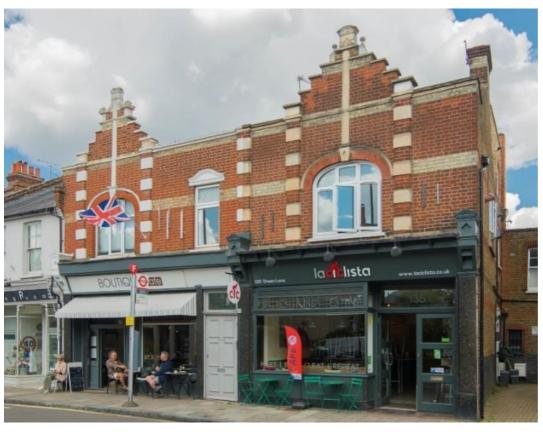

# 135 Sheen Lane, London SW14 8AE

Prime Retail Unit

### **LOCATION:**

East Sheen is a densely populated suburb situated between Richmond and Putney and is approximately 7 miles to the South West of Central London. Mortlake mainline station is a short distance and the M3, M25, City Centre and Heathrow are all easily accessible by car. The property is situated at the Upper Richmond Road end of Sheen Lane with Mortlake Station moments away. This is a popular trading location with numerous shops, cafes, restaurants and bars.

### **DESCRIPTION:**

The property comprises beautifully presented retail/commercial space arranged at ground floor level with a basement for additional storage. The unit has excellent natural light and boasts original tiling and ornate windows and it is well configured internally. Other amenities include a kitchen, WC, rear access for deliveries, an additional rear seating area as well as space that is currently used for bike storage. Suitable for a variety of businesses within E use Class.