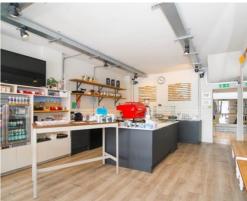

### **DESCRIPTION:**

The property comprises beautifully presented retail/commercial space arranged at ground floor level with a basement for additional storage. The unit has excellent natural light and boasts original tiling and ornate windows and it is well configured internally. Other amenities include a kitchen, WC, rear access for deliveries, an additional rear seating area as well as space that is currently used for bike storage. Suitable for a variety of businesses within E use Class.

### **AMENITIES:**

- Excellent internal configuration
- · Rear access for deliveries
- Basement storage

- Stunning period features
- High footfall location
- Kitchen and WC

**LEASE**: A new lease offered, the terms of which are to be agreed.