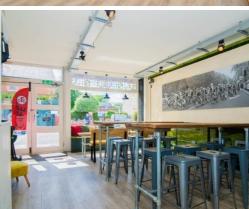

### **DESCRIPTION:**

The property comprises beautifully presented retail/commercial space arranged at ground floor level with a basement for additional storage. The unit has excellent natural light and boasts original tiling and ornate windows and it is well configured internally. Other amenities include a kitchen, WC, rear access for deliveries, an additional rear seating area as well as space that is currently used for bike storage. Suitable for a variety of businesses within E use Class.

### **AMENITIES:**

- Excellent internal configuration
- · Rear access for deliveries
- Basement storage

- Stunning period features
- High footfall location
- Kitchen and WC

**LEASE**: A new lease offered, the terms of which are to be agreed.