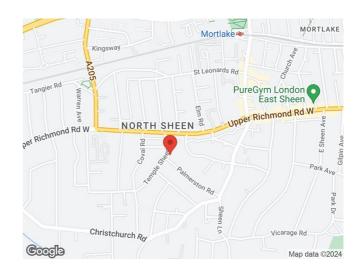

### LOCATION:

East Sheen is a densely populated suburb situated between Richmond and Putney and is approximately 7 miles to the South West of Central London. Mortlake and North Sheen mainline stations are a short distance away and the M3, M4 Motorways and Heathrow Airport are all easily accessible by car. The property is situated on Temple Sheen Road, just off the high street and a few hundred feet from Waitrose and a host of major retailers including: Harris & Hoole, Gail's and Amazon Fresh.