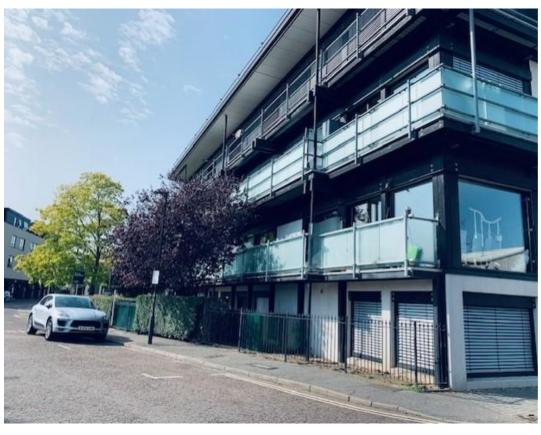

#### **DESCRIPTION:**

Victoria Villas is a contemporary mixed-use scheme constructed circa 2005 by Huf Haus of Germany. The available accommodation is situated on the ground floor benefiting from excellent natural light and is predominantly open plan with plenty of scope for re-configuration. Other amenities include: raised floors, full height glazing, electric window blinds, lift access, air conditioning, private meeting rooms, kitchen and WC facilities, phone entry system and x2 parking spaces. There is also potential for a change of use to residential, subject to planning.

#### **AMENITIES:**

- x2 parking spaces
- Air conditioning
- Lift access

- Full height glazing
- Raised floors
- Private meeting rooms