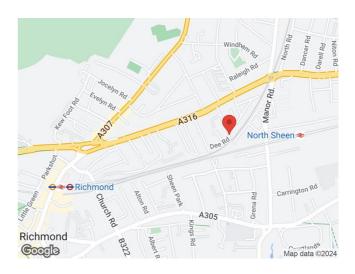

## LOCATION:

Richmond is a highly affluent town located some 9 miles from Central London and has excellent road and rail links to both London via Underground, Overground and National Rail lines and Heathrow Airport via the M3 and M4 highways. The property is situated just off Lower Mortlake Road, minutes from North Sheen Station (direct line to Waterloo) and within a 10 minute walk of Richmond Station, the town centre amenities and Old Deer Park, which are all also accessible via a designated cycle route.