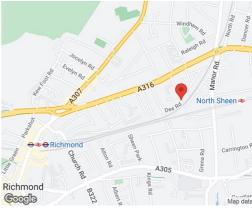

### LOCATION:

Richmond is a highly affluent town located some 9 miles from Central London and has excellent road and rail links to both London via Underground, Overground and National Rail lines and Heathrow Airport via the M3 and M4 highways. The property is situated just off Lower Mortlake Road, minutes from North Sheen Station (direct line to Waterloo) and within a 10 minute walk of Richmond Station, the town centre amenities and Old Deer Park, which are all also accessible via a designated cycle route.