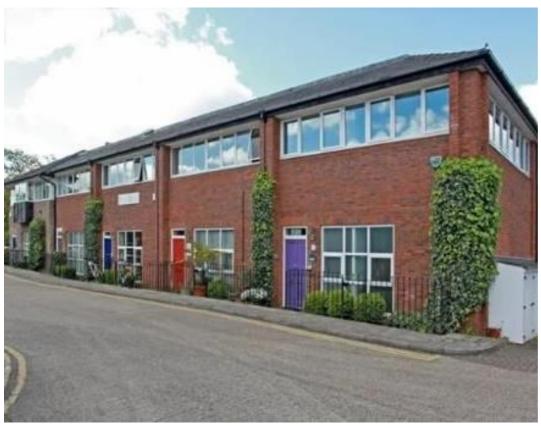

# 3 Oriel Court, Twickenham TW2 5AG

Quality Self - Contained Office Building with Parking

### LOCATION:

Twickenham is located within the affluent south western quadrant of Greater London and benefits from excellent transport links being situated on the A316,10 miles south west of Central London and 5.6 miles east of Heathrow Airport. The town also benefits from a regular commuter rail service direct to London Waterloo. The property is situated on Twickenham Green moments from local amenities including: Sainsbury's, Tesco, Arthur's Pizza and De Alfredo Italian.

#### **DESCRIPTION:**

Situated within a secure gated estate, the property comprises bright and spacious office accommodation with parking, arranged at ground and first floor levels. Suitable to a wide range of small to medium sized E class businesses and offered with a full furniture package if required, the premises are well configured internally providing both open-plan and cellular layout options. Key features include: climate control, Cat II lighting, Cat 5 cabling, kitchenette and WC/shower/cloakroom facilities.