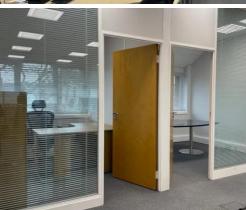

#### **DESCRIPTION:**

Situated within a secure gated estate, the property comprises bright and spacious office accommodation with parking, arranged at ground and first floor levels. Suitable to a wide range of small to medium sized E class businesses and offered with a full furniture package if required, the premises are well configured internally providing both open-plan and cellular layout options. Key features include: climate control, Cat II lighting, Cat 5 cabling, kitchenette and WC/shower/cloakroom facilities.

#### **AMENITIES:**

- Full furniture package offered
- · Secure gated estate
- WC/shower facilities

- Private meeting rooms
- Climate control
- Cat II lighting and Cat 5 cabling

**LEASE**: A new lease offered, the terms of which are to be agreed.