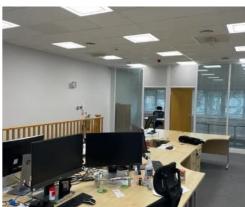

#### **DESCRIPTION:**

Situated within a secure gated estate, the property comprises bright and spacious office accommodation with parking, arranged at ground and first floor levels. Suitable to a wide range of small to medium sized E class businesses and offered with a full furniture package if required, the premises are well configured internally providing both open-plan and cellular layout options. Key features include: climate control, Cat II lighting, Cat 5 cabling, kitchenette and WC/shower/cloakroom facilities.

#### **AMENITIES:**

- Full furniture package offered
- · Secure gated estate
- WC/shower facilities

- Private meeting rooms
- Climate control
- Cat II lighting and Cat 5 cabling

**LEASE**: A new lease offered, the terms of which are to be agreed.