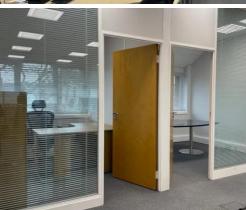

#### **DESCRIPTION:**

Situated within a secure gated estate, the property comprises bright and spacious office accommodation with parking, arranged at ground and first floor levels. Suitable to a wide range of small to medium sized E class businesses and offered with a full furniture package if required, the premises are well configured internally providing both open-plan and cellular layout options. Key features include: climate control, Cat II lighting, Cat 5 cabling, kitchenette and WC/shower/cloakroom facilities.

#### **AMENITIES:**

- · Full furniture package offered
- · Secure gated estate
- WC/shower facilities

- Private meeting rooms
- Climate control
- Cat II lighting and Cat 5 cabling

**LEASE**: A new lease offered, the terms of which are to be agreed.