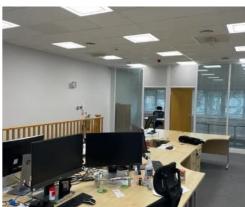

#### **DESCRIPTION:**

Situated within a secure gated estate, the property comprises bright and spacious office accommodation with parking, arranged at ground and first floor levels. Suitable to a wide range of small to medium sized E class businesses and offered with a full furniture package if required, the premises are well configured internally providing both open-plan and cellular layout options. Key features include: climate control, Cat II lighting, Cat 5 cabling, kitchenette and WC/shower/cloakroom facilities.

#### **AMENITIES:**

- · Full furniture package offered
- · Secure gated estate
- WC/shower facilities

- Private meeting rooms
- Climate control
- Cat II lighting and Cat 5 cabling

**LEASE**: A new lease offered, the terms of which are to be agreed.